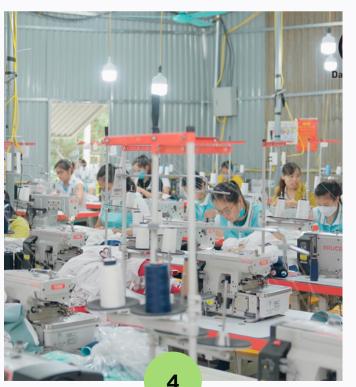

#### **A Story About Our Produciton Can Do**

J&L have 2 own garment factory and 7 sub-factory in Vietnam with capacity around 500,000 polo/month. We can do both knit and woven production. We help customer from scrath to garment.

#### **CAPACITY**

500,000pcs/month

in 2022

Dec-2022

#jandlvietnam