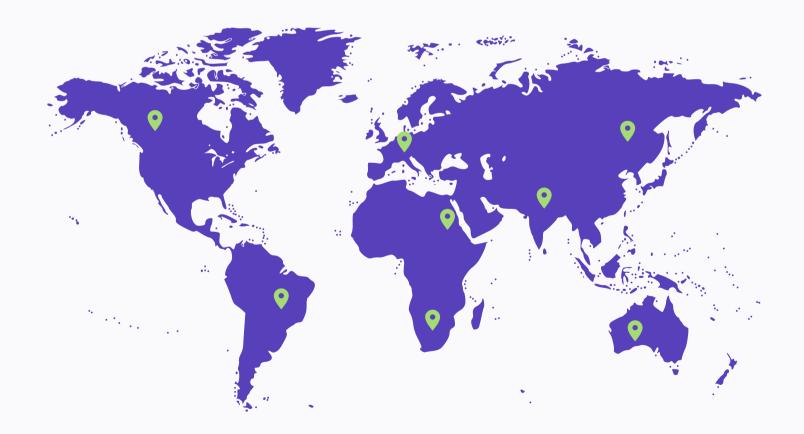

### **Market Size**

We now have customer in US, EU, India, Japan, ...

Dec-2022

#jandlvietnam

TOTAL CUSTOMER

TOTAL ORDER

62

\$ 4 Million

in 2022

in 2022